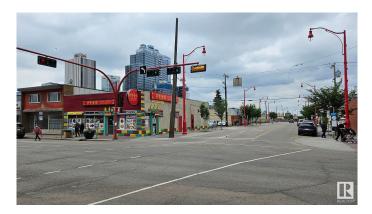

## \$698,000

0 Bedroom, 0.00 Bathroom, Business with Property on 0.00 Acres

Mccauley, Edmonton, AB

This prime location commercial property is a fully equipped Chinese restaurant. It is situated on a busy central corner with exceptional exposure visible from every direction. It has four private parking (8 Tandem parking) at rear of the building. The main floor has large kitchen with walk-in cooler. The second floor has an office and the basement is solidly built with plenty of storage spaces and a sump pump.