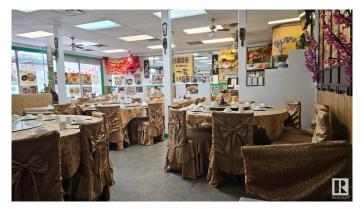

## \$698,000

0 Bedroom, 0.00 Bathroom, Business with Property on 0.00 Acres

Mccauley, Edmonton, AB

This prime location commercial property is a fully equipped Chinese restaurant. It is situated on a busy central corner with exceptional exposure visible from every direction. It has four private parking (8 Tandem parking) at rear of the building. The main floor has large kitchen with walk-in cooler. The second floor has an office and the basement is solidly built with plenty of storage spaces and a sump pump.