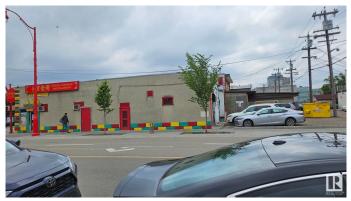

## \$698,000

0 Bedroom, 0.00 Bathroom, Business with Property on 0.00 Acres

Mccauley, Edmonton, AB

This prime location commercial property is a fully equipped Chinese restaurant. It is situated on a busy central corner with exceptional exposure visible from every direction. It has four private parking (8 Tandem parking) at rear of the building. The main floor has large kitchen with walk-in cooler. The second floor has an office and the basement is solidly built with plenty of storage spaces and a sump pump.