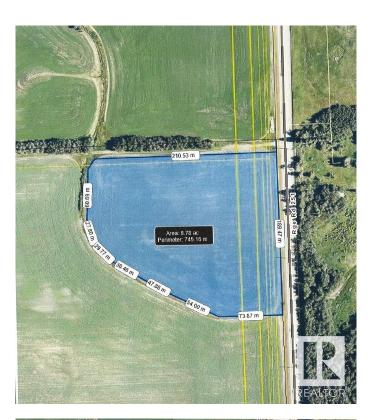

#### \$381,900

0 Bedroom, 0.00 Bathroom, Rural on 8.78 Acres

None, Rural Sturgeon County, AB

Sellers have approached county about subdiving 9.96 acres perfect for business use only. Currently used as agricultural so whole quarter is 402.00 tax and once subdivided county will re acess once sold and probably 200-300 dollars for taxes. there is a road access to a well site income 680.00 per year approximately

### **Essential Information**

| MLS® #    | E4396324        |
|-----------|-----------------|
| Price     | \$381,900       |
| Bathrooms | 0.00            |
| Acres     | 8.78            |
| Туре      | Rural           |
| Sub-Type  | Vacant Lot/Land |
| Status    | Active          |