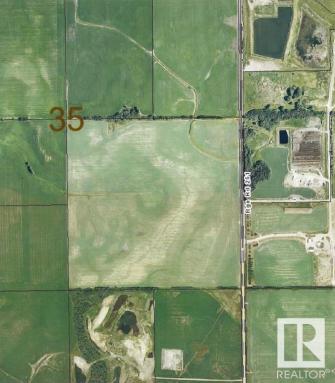

#### \$381,900

0 Bedroom, 0.00 Bathroom, Rural on 8.78 Acres

None, Rural Sturgeon County, AB

Sellers have approached county about subdiving 9.96 acres perfect for business use only. Currently used as agricultural so whole quarter is 402.00 tax and once subdivided county will re acess once sold and probably 200-300 dollars for taxes. there is a road access to a well site income 680.00 per year approximately

## **Community Information**

| Address     | Twp 55 R 25           |
|-------------|-----------------------|
| Area        | Rural Sturgeon County |
| Subdivision | None                  |
| City        | Rural Sturgeon County |
| County      | ALBERTA               |
| Province    | AB                    |
| Postal Code | T8R 1S1               |