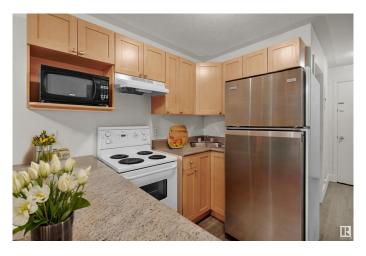

### \$67,500

1 Bedroom, 1.00 Bathroom, 339 sqft Condo / Townhouse on 0.00 Acres

Westmount, Edmonton, AB

Welcome Home! Studio Apartment in Westmount Manor Just on 124 St. Terrific Location close to Down town, Rogers Place, and walking distance to all your favourite spots for shopping, dining, and walking trails. Entire building getting a face lift to compliment the location and future value. Ground floor unit has covered concrete patio. Updated bathroom, living and kitchen. Vinyl plank flooring throughout. Appliances included. Ample closet space. Affordable downtown living makes this a great investment property or place to call home. Easy access to university, work, and all of what Edmonton has to offer. Condo fees include heat and water.

## Interior

Appliances Refrigerator, Stove-Electric Heating Baseboard, Natural Gas