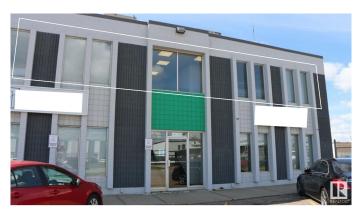

### \$0

0 Bedroom, 0.00 Bathroom, Office on 0.00 Acres

West Sheffield Industrial, Edmonton, AB

Fully Furnished 2nd floor office for lease. Reception area plus 5 offices, large board room, Kitchen plus storage areas. Location is accessible from 170 street making it ideal location for a growing business. Plenty of parking.

# **Community Information**

Address 202 16813 113 Avenue

Area Edmonton

Subdivision West Sheffield Industrial

City Edmonton
County ALBERTA

Province AB

Postal Code T5M 2X2