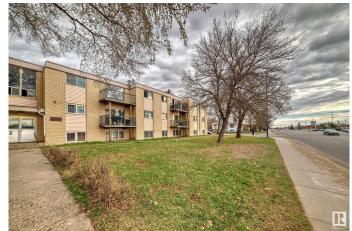

# \$72,900 - 7 13230 Fort Road, Edmonton

MLS® #E4395092

## \$72,900

2 Bedroom, 1.00 Bathroom, 753 sqft Condo / Townhouse on 0.00 Acres

Belvedere, Edmonton, AB

Bright and sunny 2 bedroom suite that is clean. Perfect investment property. Tenants are already in place. New flooring, upgraded cabinets, dining area, spacious bedrooms, large living room with huge windows, 2 ample sized bedrooms and an extra large storage room. Same floor laundry. Parking stall included. Close to Belvedere LRT, Costco, Superstore, Walmart, Manning Crossing shopping and some wonderful restaurants. Low condo fees include heat and water.

## **Exterior**

Exterior Wood, Stucco, Vinyl

Exterior Features Landscaped, Picnic Area, Playground Nearby, Public Transportation,

Schools, Shopping Nearby

Roof Tar & T

Foundation Concrete Perimeter