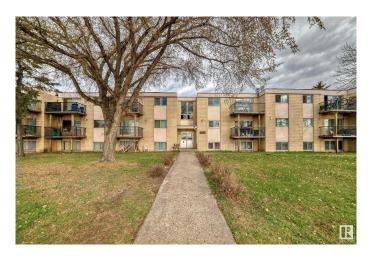

# \$72,900 - 7 13230 Fort Road, Edmonton

MLS® #E4395092

## \$72,900

2 Bedroom, 1.00 Bathroom, 753 sqft Condo / Townhouse on 0.00 Acres

Belvedere, Edmonton, AB

Bright and sunny 2 bedroom suite that is clean. Perfect investment property. Tenants are already in place. New flooring, upgraded cabinets, dining area, spacious bedrooms, large living room with huge windows, 2 ample sized bedrooms and an extra large storage room. Same floor laundry. Parking stall included. Close to Belvedere LRT, Costco, Superstore, Walmart, Manning Crossing shopping and some wonderful restaurants. Low condo fees include heat and water.

## **Exterior**

Exterior Wood, Stucco, Vinyl

Exterior Features Landscaped, Picnic Area, Playground Nearby, Public Transportation,

Schools, Shopping Nearby

Roof Tar & T

Foundation Concrete Perimeter