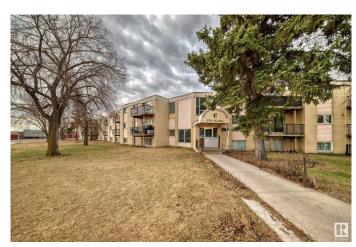

# \$72,900 - 7 13230 Fort Road, Edmonton

MLS® #E4395092

## \$72,900

2 Bedroom, 1.00 Bathroom, 753 sqft Condo / Townhouse on 0.00 Acres

Belvedere, Edmonton, AB

Bright and sunny 2 bedroom suite that is clean. Perfect investment property. Tenants are already in place. New flooring, upgraded cabinets, dining area, spacious bedrooms, large living room with huge windows, 2 ample sized bedrooms and an extra large storage room. Same floor laundry. Parking stall included. Close to Belvedere LRT, Costco, Superstore, Walmart, Manning Crossing shopping and some wonderful restaurants. Low condo fees include heat and water.

## **Exterior**

Exterior Wood, Stucco, Vinyl

Exterior Features Landscaped, Picnic Area, Playground Nearby, Public Transportation,

Schools, Shopping Nearby

Roof Tar & T

Foundation Concrete Perimeter