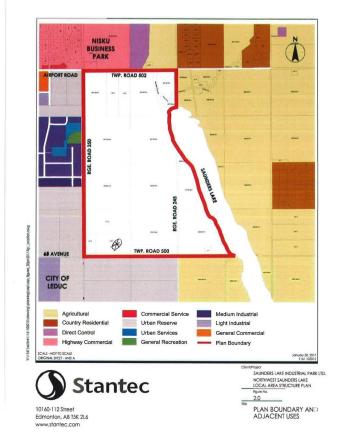

## \$3,890,000

0 Bedroom, 0.00 Bathroom, Rural on 59.80 Acres

None, Rural Leduc County, AB

APP 59.8 ACRES(MORE OR LESS).LOCATED ON 65 AVE BETWEEN RR 245 AND 250.PARCEL IS LOCATED IN LEDUC COUNTY AND HAS A GREAT POTENTIAL IN SAUNDERS LAKE AREA STRUCTURE PLAN.FUTURE PROPOSED ZONING IS MEDIUM INDUSTRIAL.