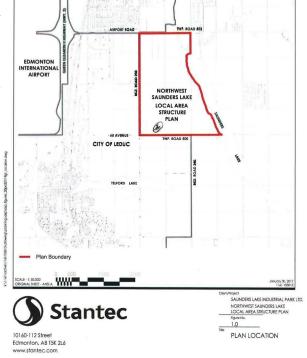

## \$3,890,000

0 Bedroom, 0.00 Bathroom, Rural on 59.80 Acres

None, Rural Leduc County, AB

APP 59.8 ACRES(MORE OR LESS).LOCATED ON 65 AVE BETWEEN RR 245 AND 250.PARCEL IS LOCATED IN LEDUC COUNTY AND HAS A GREAT POTENTIAL IN SAUNDERS LAKE AREA STRUCTURE PLAN.FUTURE PROPOSED ZONING IS MEDIUM INDUSTRIAL.