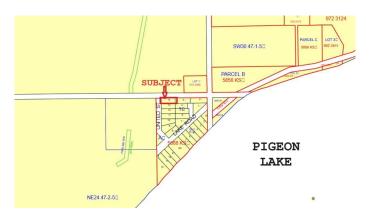

#### \$89,977

0 Bedroom, 0.00 Bathroom, Rural on 0.29 Acres

Mitchell Beach, Rural Leduc County, AB

PIGEON LAKE ~ Mitchell Beach ~~ Short Walk to Beach through Park Reserve at end of your street. Lot is NOT Waterfront nor is it Lake View. No utilities on the lot but Utilities at property line. As per County ~~ RV Parking is not allowed unless used while you Build. No Timeline for Building.

# **Community Information**

Address 2130 2001 Twp Rd 474

Area Rural Leduc County

Subdivision Mitchell Beach

City Rural Leduc County

County ALBERTA

Province AB

Postal Code T0C 2P0

#### **Exterior**

Exterior Features Corner Lot, Cul-De-Sac, Treed Lot