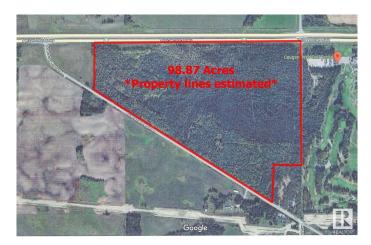

#### \$799,000

0 Bedroom, 0.00 Bathroom, Rural on 98.87 Acres

None, Rural Parkland County, AB

(2) Separately titled lots being sold as a package with (2) accesses off Parkland Drive. Beautifully treed and located directly west of Cougar Creek Golf Course with Highway frontage and Parkland Drive paved access. AGG Zoning allows for many permitted uses and discretionary uses (including Tourist Campground). There may also be possibility of developing a titled RV park. This parcel consists of 94.74 Acres Agriculture land and adjoining 4.15 Acres Country Residential Land. The Agricultural land only is also listed on the MLS system (MLS E4391931) and can also be purchased separately. \*Address is approximate-Listing is for 3014 Parkland Drive & 3006 Parkland Drive\*

## **Essential Information**

| MLS® #    | E4391926        |
|-----------|-----------------|
| Price     | \$799,000       |
| Bathrooms | 0.00            |
| Acres     | 98.87           |
| Туре      | Rural           |
| Sub-Type  | Vacant Lot/Land |
| Status    | Active          |

## **Community Information**

Address

3010 Parkland Drive

| Area        | Rural Parkland County |
|-------------|-----------------------|
| Subdivision | None                  |
| City        | Rural Parkland County |
| County      | ALBERTA               |
| Province    | AB                    |
| Postal Code | T7Y 2S5               |