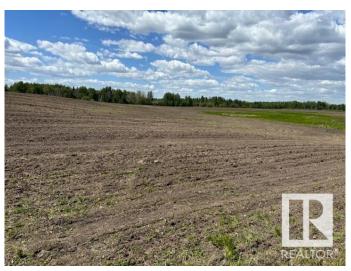

# \$513,162

0 Bedroom, 0.00 Bathroom, Rural on 39.78 Acres

None, Rural Leduc County, AB

Wow! Location, location!! Amazing Property 39.78 acres (Lot 4 -> Property #3) located on RR225 between TWPR 504 (Hwy 625) and TWPR 510. ONLY MINUTES FROM THE JUNCTION of HWY 21 & Hwy 625 (TWPR 504) TRAFFIC LIGHTS. There are two other adjoining properties that are also for SALE! 29.65 acres (Lot 2 -> Property #2) AND 39.78 ACRES (Lot 3 -> Property #1). Perfect opportunity to build your COUNTRY ESTATE DREAM HOME for your country living and or a great investment property at a very good location. About 10 minutes to City of Beaumont, about 15 minutes to Edmonton International Airport, 20 minutes to Sherwood Park and about 20 minutes to South Edmonton Common shopping area. The lands are rented for farming. The asking price does not include GST.