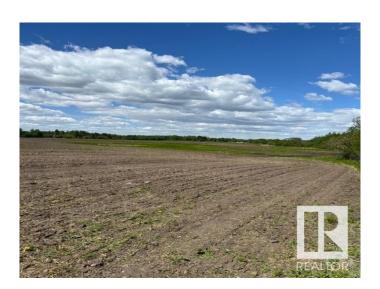

# \$513,162

0 Bedroom, 0.00 Bathroom, Rural on 39.78 Acres

None, Rural Leduc County, AB

Wow! Location, location!! Amazing Property 39.78 acres (Lot 4 -> Property #3) located on RR225 between TWPR 504 (Hwy 625) and TWPR 510. ONLY MINUTES FROM THE JUNCTION of HWY 21 & Hwy 625 (TWPR 504) TRAFFIC LIGHTS. There are two other adjoining properties that are also for SALE! 29.65 acres (Lot 2 -> Property #2) AND 39.78 ACRES (Lot 3 -> Property #1). Perfect opportunity to build your COUNTRY ESTATE DREAM HOME for your country living and or a great investment property at a very good location. About 10 minutes to City of Beaumont, about 15 minutes to Edmonton International Airport, 20 minutes to Sherwood Park and about 20 minutes to South Edmonton Common shopping area. The lands are rented for farming. The asking price does not include GST.