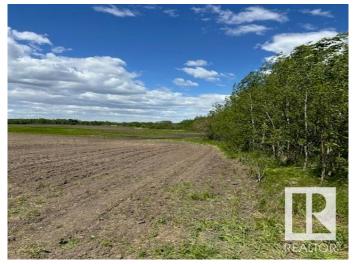

# \$513,162

0 Bedroom, 0.00 Bathroom, Rural on 39.78 Acres

None, Rural Leduc County, AB

Wow! Location, location!! Amazing Property 39.78 acres (Lot 4 -> Property #3) located on RR225 between TWPR 504 (Hwy 625) and TWPR 510. ONLY MINUTES FROM THE JUNCTION of HWY 21 & Hwy 625 (TWPR 504) TRAFFIC LIGHTS. There are two other adjoining properties that are also for SALE! 29.65 acres (Lot 2 -> Property #2) AND 39.78 ACRES (Lot 3 -> Property #1). Perfect opportunity to build your COUNTRY ESTATE DREAM HOME for your country living and or a great investment property at a very good location. About 10 minutes to City of Beaumont, about 15 minutes to Edmonton International Airport, 20 minutes to Sherwood Park and about 20 minutes to South Edmonton Common shopping area. The lands are rented for farming. The asking price does not include GST.