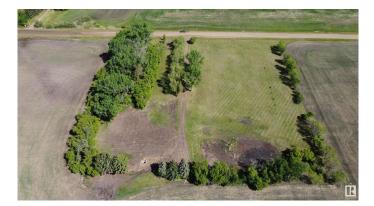

#### \$549,900

0 Bedroom, 0.00 Bathroom, Rural on 5.00 Acres

None, Rural Sturgeon County, AB

Build your dream home on this 5 acre acreage only 10 min. drive north of St Albert on HWY 2. All the landscaping on this beautiful property has been completed, power and gas on the property (old farm site) paid to building site. Also has an old water well on the property. May be able to connect to city water line adjacent to the property. 1/3 mile off pavement on Carbondale Road. Huge shelter belt and tree lined driveway!

## Exterior

Exterior Features Landscaped, Treed Lot