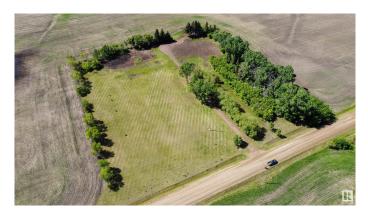

#### \$549,900

0 Bedroom, 0.00 Bathroom, Rural on 5.00 Acres

None, Rural Sturgeon County, AB

Build your dream home on this 5 acre acreage only 10 min. drive north of St Albert on HWY 2. All the landscaping on this beautiful property has been completed, power and gas on the property (old farm site) paid to building site. Also has an old water well on the property. May be able to connect to city water line adjacent to the property. 1/3 mile off pavement on Carbondale Road. Huge shelter belt and tree lined driveway!

## Exterior

Exterior Features Landscaped, Treed Lot