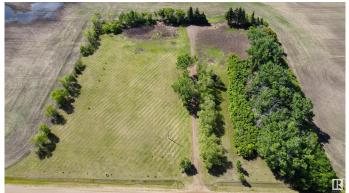

#### \$549,900

0 Bedroom, 0.00 Bathroom, Rural on 5.00 Acres

None, Rural Sturgeon County, AB

Build your dream home on this 5 acre acreage only 10 min. drive north of St Albert on HWY 2. All the landscaping on this beautiful property has been completed, power and gas on the property (old farm site) paid to building site. Also has an old water well on the property. May be able to connect to city water line adjacent to the property. 1/3 mile off pavement on Carbondale Road. Huge shelter belt and tree lined driveway!

## Exterior

Exterior Features Landscaped, Treed Lot