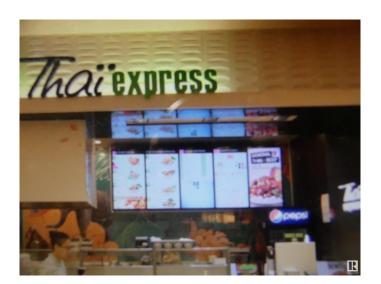

## \$398,800

0 Bedroom, 0.00 Bathroom, Business on 0.00 Acres

Summerlea, Edmonton, AB

Excellent franchise fast food in very busy shopping center in West Edmonton Mall. 10 year lease with 5 year option. About 5 years left on existing lease. Asking \$398,800.