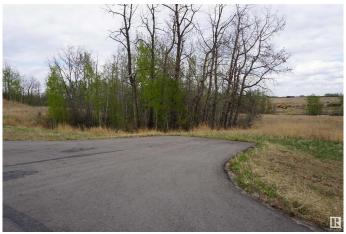

#### \$220,000

0 Bedroom, 0.00 Bathroom, Rural on 2.58 Acres

Leeward Estates, Rural Parkland County, AB

Lot #16 Fantastic location to build your dream home! Welcome to Leeward Estates a naturally inspired country residential development, located on Highway 16 and Range Road 13, just minutes west of Stony Plain and Spruce Grove. This subdivision is designed around standing groves of trees and rolling hills to keep in harmony with the natural setting. This great community has paved roads, underground utilities to the property line (electricity and natural gas) and is approved for drilled wells. The rolling hills allow for walk-out basement developments and amazing views. Price plus GST.