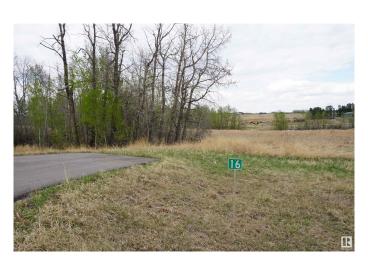

#### \$220,000

0 Bedroom, 0.00 Bathroom, Rural on 2.58 Acres

Leeward Estates, Rural Parkland County, AB

Lot #16 Fantastic location to build your dream home! Welcome to Leeward Estates a naturally inspired country residential development, located on Highway 16 and Range Road 13, just minutes west of Stony Plain and Spruce Grove. This subdivision is designed around standing groves of trees and rolling hills to keep in harmony with the natural setting. This great community has paved roads, underground utilities to the property line (electricity and natural gas) and is approved for drilled wells. The rolling hills allow for walk-out basement developments and amazing views. Price plus GST.