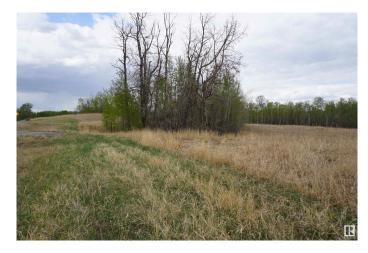

#### \$220,000

0 Bedroom, 0.00 Bathroom, Rural on 2.58 Acres

Leeward Estates, Rural Parkland County, AB

Lot #16 Fantastic location to build your dream home! Welcome to Leeward Estates a naturally inspired country residential development, located on Highway 16 and Range Road 13, just minutes west of Stony Plain and Spruce Grove. This subdivision is designed around standing groves of trees and rolling hills to keep in harmony with the natural setting. This great community has paved roads, underground utilities to the property line (electricity and natural gas) and is approved for drilled wells. The rolling hills allow for walk-out basement developments and amazing views. Price plus GST.