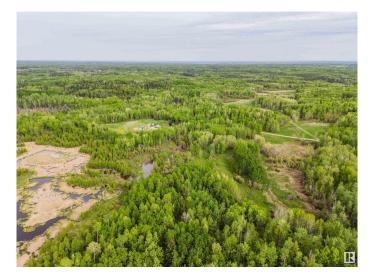

### \$999,989

0 Bedroom, 0.00 Bathroom, Rural on 480.00 Acres

Magnolia, Rural Parkland County,

480 Acres of vacant land ONE HOUR from the City! Amazing pasture land, has connections for sewer, water and power as its a former yard site. Beautiful rolling hills, trees and ponds. NW/NE/SE 28-54-6-W5. These parcels contain 480 acres and are fenced and cross fenced with barb wire. This parcel contains a mixture of rolling open pasture and natural bush pasture including two ponds on the SE quarter and organic low land on the NW quarter. Two surface leases produce annual payments of \$2,800 and \$3,000 to the NW 28 and NE 28, respectively. The former yard site is located on the southwest corner of the NW quarter with an older quonset (fire damaged), power and well (assumed to be in working condition).

### **Exterior**

Exterior Features Creek, Cross Fenced, Fenced, Rolling Land