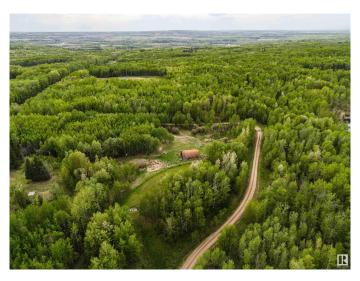

### \$999,989

0 Bedroom, 0.00 Bathroom, Rural on 480.00 Acres

Magnolia, Rural Parkland County,

480 Acres of vacant land ONE HOUR from the City! Amazing pasture land, has connections for sewer, water and power as its a former yard site. Beautiful rolling hills, trees and ponds. NW/NE/SE 28-54-6-W5. These parcels contain 480 acres and are fenced and cross fenced with barb wire. This parcel contains a mixture of rolling open pasture and natural bush pasture including two ponds on the SE quarter and organic low land on the NW quarter. Two surface leases produce annual payments of \$2,800 and \$3,000 to the NW 28 and NE 28, respectively. The former yard site is located on the southwest corner of the NW quarter with an older quonset (fire damaged), power and well (assumed to be in working condition).

### **Exterior**

Exterior Features Creek, Cross Fenced, Fenced, Rolling Land