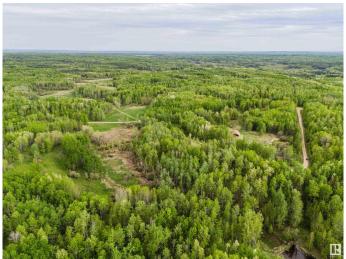

### \$999,989

0 Bedroom, 0.00 Bathroom, Rural on 480.00 Acres

Magnolia, Rural Parkland County,

480 Acres of vacant land ONE HOUR from the City! Amazing pasture land, has connections for sewer, water and power as its a former yard site. Beautiful rolling hills, trees and ponds. NW/NE/SE 28-54-6-W5. These parcels contain 480 acres and are fenced and cross fenced with barb wire. This parcel contains a mixture of rolling open pasture and natural bush pasture including two ponds on the SE quarter and organic low land on the NW quarter. Two surface leases produce annual payments of \$2,800 and \$3,000 to the NW 28 and NE 28, respectively. The former yard site is located on the southwest corner of the NW quarter with an older quonset (fire damaged), power and well (assumed to be in working condition).

### **Exterior**

Exterior Features Creek, Cross Fenced, Fenced, Rolling Land