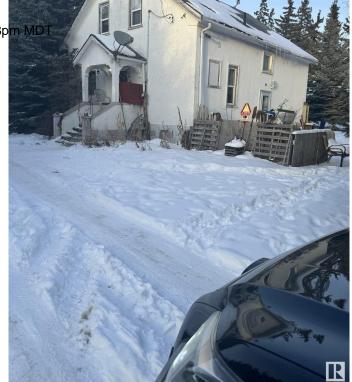

### \$1,899,000

0 Bedroom, 0.00 Bathroom, Rural on 21.18 Acres

None, Rural Leduc County, AB

Five minutes from Edmonton International Airport, 21.18 Acres zoned Country Residential with great exposure of Airport Road. Presently generating \$4700 rental income from various residential units on the property, rented on month to month basis, plus a vacant heated shop (rented in past) also can generate another \$500/month, also a vacant Barn can be rented for horses etc, numerous possibilities of generating more rental income. Property being sold at "As-is" basis, Country residential land use zone allows potential development of this property into 7 separate Estate lots, some of them backing to a natural creek.