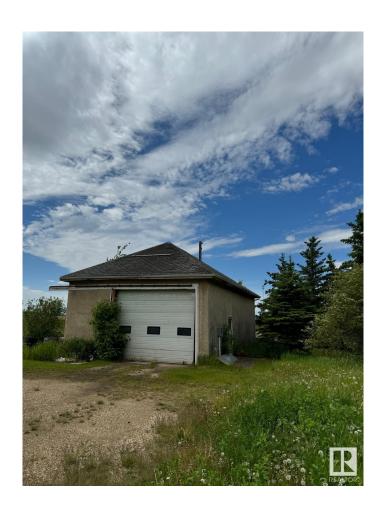

### \$1,899,000

0 Bedroom, 0.00 Bathroom, Rural on 21.18 Acres

None, Rural Leduc County, AB

Five minutes from Edmonton International Airport, 21.18 Acres zoned Country Residential with great exposure of Airport Road. Presently generating \$4700 rental income from various residential units on the property, rented on month to month basis, plus a vacant heated shop (rented in past) also can generate another \$500/month, also a vacant Barn can be rented for horses etc, numerous possibilities of generating more rental income. Property being sold at "As-is" basis, Country residential land use zone allows potential development of this property into 7 separate Estate lots, some of them backing to a natural creek.