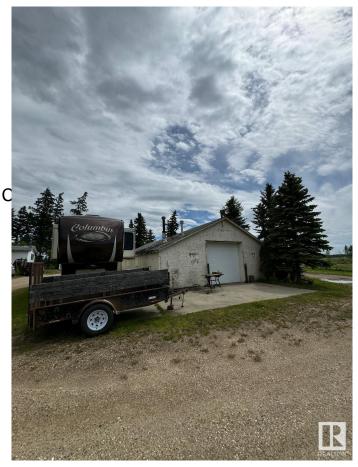

### \$1,899,000

0 Bedroom, 0.00 Bathroom, Rural on 21.18 Acres

None, Rural Leduc County, AB

Five minutes from Edmonton International Airport, 21.18 Acres zoned Country Residential with great exposure of Airport Road. Presently generating \$4700 rental income from various residential units on the property, rented on month to month basis, plus a vacant heated shop (rented in past) also can generate another \$500/month, also a vacant Barn can be rented for horses etc, numerous possibilities of generating more rental income. Property being sold at "As-is" basis, Country residential land use zone allows potential development of this property into 7 separate Estate lots, some of them backing to a natural creek.