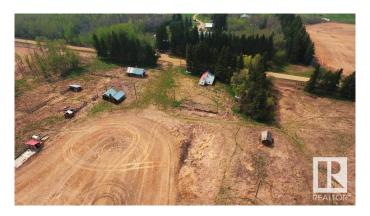

#### \$325,000

0 Bedroom, 0.00 Bathroom, Rural on 8.48 Acres

None, Rural Leduc County, AB

Build your dream home on this 8.48 acre yard site. Existing buildings include small cabin, garage, sheds, granary, and livestock shelters. There is power on the yard site, a propane tank and 3 drilled wells. The property does not have a septic system. A great location to set up a horse operation. Your imagination can only dream the establishment of a beautiful acreage!

## **Exterior**

Exterior Features Flat Site, Treed Lot, See Remarks