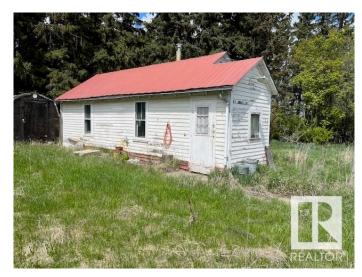

#### \$325,000

0 Bedroom, 0.00 Bathroom, Rural on 8.48 Acres

None, Rural Leduc County, AB

Build your dream home on this 8.48 acre yard site. Existing buildings include small cabin, garage, sheds, granary, and livestock shelters. There is power on the yard site, a propane tank and 3 drilled wells. The property does not have a septic system. A great location to set up a horse operation. Your imagination can only dream the establishment of a beautiful acreage!