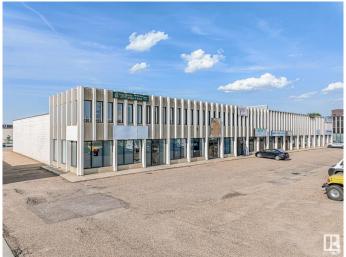

## \$7,950,000

0 Bedroom, 0.00 Bathroom, Industrial on 0.00 Acres

Mcintyre Industrial, Edmonton, AB

This amazing parcel is right on 51 Ave with two buildings. It would be especially good for an owner/user in need of an excellent southside office space, with a built in income/investment property. These two buildings are on one title with approx 2.27 acres of land. Building #1(8704-51 Ave) is a two story office building with approx 20,400 sq ft. Building #2(8708-51 Ave) is a multi-bay warehouse with approx 26,602 sq ft. Of note: a new roof was put on the building the spring of 2024 and a partial roof on the warehouse.

Built in 1977

## **Exterior**

Exterior Block, Precast Construction Block, Precast