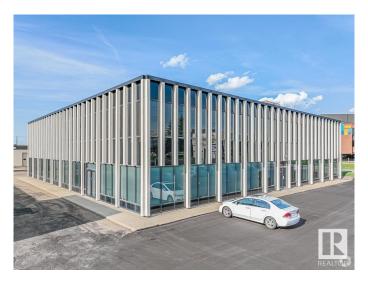

## \$7,950,000

0 Bedroom, 0.00 Bathroom, Industrial on 0.00 Acres

Mcintyre Industrial, Edmonton, AB

This amazing parcel is right on 51 Ave with two buildings. It would be especially good for an owner/user in need of an excellent southside office space, with a built in income/investment property. These two buildings are on one title with approx 2.27 acres of land. Building #1(8704-51 Ave) is a two story office building with approx 20,400 sq ft. Building #2(8708-51 Ave) is a multi-bay warehouse with approx 26,602 sq ft. Of note: a new roof was put on the building the spring of 2024 and a partial roof on the warehouse.

Built in 1977

## **Exterior**

Exterior Block, Precast Construction Block, Precast