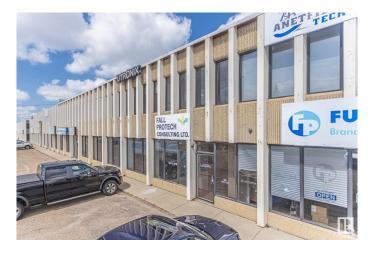

## \$7,950,000

0 Bedroom, 0.00 Bathroom, Industrial on 0.00 Acres

Mcintyre Industrial, Edmonton, AB

This amazing parcel is right on 51 Ave with two buildings. It would be especially good for an owner/user in need of an excellent southside office space, with a built in income/investment property. These two buildings are on one title with approx 2.27 acres of land. Building #1(8704-51 Ave) is a two story office building with approx 20,400 sq ft. Building #2(8708-51 Ave) is a multi-bay warehouse with approx 26,602 sq ft. Of note: a new roof was put on the building the spring of 2024 and a partial roof on the warehouse.

## **Exterior**

Exterior Block, Precast Construction Block, Precast