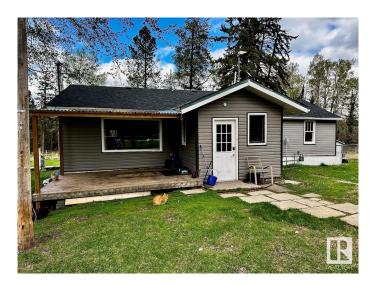

#### \$369,000

3 Bedroom, 1.00 Bathroom, 1,561 sqft Rural on 35.80 Acres

None, Rural Parkland County, AB

A rare opportunity to own a parcel of land within an hour of the city awaits. Tucked away just west of Gainford this private setting is a blank canvas for someone who is looking for a quiet retreat. With just under 40 acres the opportunity to build a hobby farm awaits. Ample space for gardening and livestock! Become self sufficient! The property has several approaches off the main roadway. There is an opportunity to subdivide and create 2 parcels. The 1,563 sq ft bungalow features upgraded flooring and paint, 3 bedrooms and a large kitchen for entertaining. Enjoy the quiet atmosphere on your private rear deck. The property is fully fenced. The well water is treated with a system that features an iron filter, chlorinator, and reverse osmosis. Upgraded furnace, pressure system and shingles make for maintenance free living. This is not just a piece of land; it's a lifestyle waiting to be crafted. Whether you're looking to escape the hustle and bustle or start a hobby farm, a great opportunity awaits!

#### **Amenities**

Features Deck, Front Porch

#### **Exterior**

Exterior Wood

Exterior Features Fenced, Golf Nearby, No Back Lane, Schools, Shopping Nearby

Construction Wood

Foundation Preserved Wood