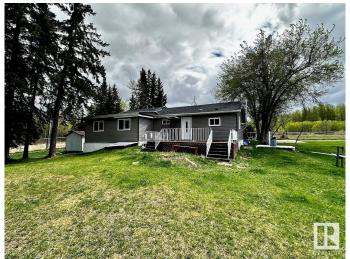

#### \$369,000

3 Bedroom, 1.00 Bathroom, 1,561 sqft Rural on 35.80 Acres

None, Rural Parkland County, AB

A rare opportunity to own a parcel of land within an hour of the city awaits. Tucked away just west of Gainford this private setting is a blank canvas for someone who is looking for a quiet retreat. With just under 40 acres the opportunity to build a hobby farm awaits. Ample space for gardening and livestock! Become self sufficient! The property has several approaches off the main roadway. There is an opportunity to subdivide and create 2 parcels. The 1,563 sq ft bungalow features upgraded flooring and paint, 3 bedrooms and a large kitchen for entertaining. Enjoy the quiet atmosphere on your private rear deck. The property is fully fenced. The well water is treated with a system that features an iron filter, chlorinator, and reverse osmosis. Upgraded furnace, pressure system and shingles make for maintenance free living. This is not just a piece of land; it's a lifestyle waiting to be crafted. Whether you're looking to escape the hustle and bustle or start a hobby farm, a great opportunity awaits!

#### **Exterior**

Exterior Wood

Exterior Features Fenced, Golf Nearby, No Back Lane, Schools, Shopping Nearby

Construction Wood

Foundation Preserved Wood