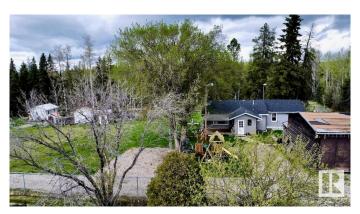

#### \$369,000

3 Bedroom, 1.00 Bathroom, 1,561 sqft Rural on 35.80 Acres

None, Rural Parkland County, AB

A rare opportunity to own a parcel of land within an hour of the city awaits. Tucked away just west of Gainford this private setting is a blank canvas for someone who is looking for a quiet retreat. With just under 40 acres the opportunity to build a hobby farm awaits. Ample space for gardening and livestock! Become self sufficient! The property has several approaches off the main roadway. There is an opportunity to subdivide and create 2 parcels. The 1,563 sq ft bungalow features upgraded flooring and paint, 3 bedrooms and a large kitchen for entertaining. Enjoy the quiet atmosphere on your private rear deck. The property is fully fenced. The well water is treated with a system that features an iron filter, chlorinator, and reverse osmosis. Upgraded furnace, pressure system and shingles make for maintenance free living. This is not just a piece of land; it's a lifestyle waiting to be crafted. Whether you're looking to escape the hustle and bustle or start a hobby farm, a great opportunity awaits!