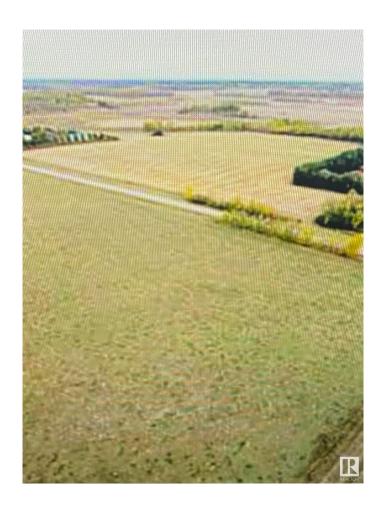

## \$1,500,000

0 Bedroom, 0.00 Bathroom, Rural on 94.41 Acres

None, Rural Sturgeon County, AB

Excellent parcel of Agricultural Land on Hwy 28 just north of Gibbons in Sturgeon County. This parcel is good for farming at present but also good for future development purposes. The Land is surounded by 2 country residential communities, Gibbonslea and Maple Ridge and has a natural pond. Goose Hummock Golf course is nearby to the Land.