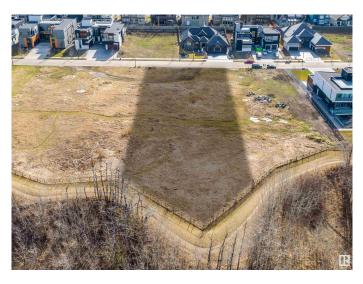

### \$2,100,000

0 Bedroom, 0.00 Bathroom, Single Family on 0.00 Acres

Windermere, Edmonton, AB

Welcome to the highly coveted area of Windermere Ridge! This spectacular lot boasts breathtaking views of the North Saskatchewan River, and River Ridge Golf & Country Club. This impressive parcel of land is 0.7acres and provides you the opportunity to build with the builder of your choice. In addition to the spectacular unobstructed views, 32 Windermere Drive is near schools, commercial amenities, 3 golf courses and plenty of walking trails to keep you busy all year long. This is the perfect opportunity to build your custom dream home on one of the few remaining river lots on Windermere Drive!

### Exterior

Exterior Features Environmental Reserve, Flat Site, Golf Nearby, No Back Lane, Not Fenced, Playground Nearby, Ravine View, River Valley View, Schools, Shopping Nearby