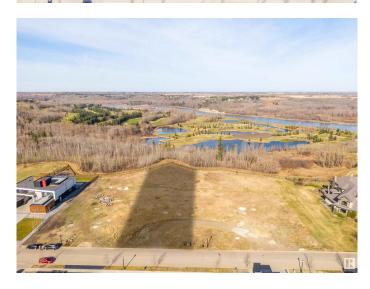

### \$2,100,000

0 Bedroom, 0.00 Bathroom, Single Family on 0.00 Acres

Windermere, Edmonton, AB

Welcome to the highly coveted area of Windermere Ridge! This spectacular lot boasts breathtaking views of the North Saskatchewan River, and River Ridge Golf & Country Club. This impressive parcel of land is 0.7acres and provides you the opportunity to build with the builder of your choice. In addition to the spectacular unobstructed views, 32 Windermere Drive is near schools, commercial amenities, 3 golf courses and plenty of walking trails to keep you busy all year long. This is the perfect opportunity to build your custom dream home on one of the few remaining river lots on Windermere Drive!

### Exterior

Exterior Features Environmental Reserve, Flat Site, Golf Nearby, No Back Lane, Not Fenced, Playground Nearby, Ravine View, River Valley View, Schools, Shopping Nearby