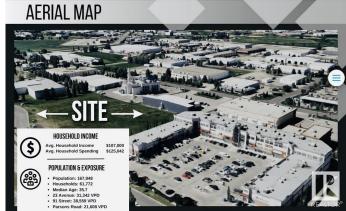

#### \$0

0 Bedroom, 0.00 Bathroom, Retail on 0.00 Acres

Parsons Industrial, Edmonton, AB

Welcome to District 23, Anchored by the renowned Starbucks Coffee, Daycare & Pizza this dynamic plaza offers a prime location, ensuring high foot traffic and visibility for businesses. With Starbucks as the cornerstone, District 23 invites a diverse mix of tenants to join this retail haven, catering to various businesses. Currently Phase 1 – only 3 units remaining, 1235 SQFT each plus offering ample space for your business. Embrace the opportunity to be part of this thriving retail landscape, where every storefront contributes to a vibrant tapestry of offerings. COMING Q1/2026