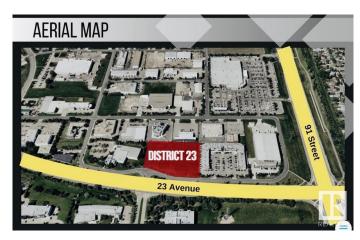

#### \$0

0 Bedroom, 0.00 Bathroom, Retail on 0.00 Acres

Parsons Industrial, Edmonton, AB

Welcome to District 23, Anchored by the renowned Starbucks Coffee, Daycare & Pizza this dynamic plaza offers a prime location, ensuring high foot traffic and visibility for businesses. With Starbucks as the cornerstone, District 23 invites a diverse mix of tenants to join this retail haven, catering to various businesses. Currently Phase 1 – only 3 units remaining, 1235 SQFT each plus offering ample space for your business. Embrace the opportunity to be part of this thriving retail landscape, where every storefront contributes to a vibrant tapestry of offerings. COMING Q1/2026

# **Community Information**

Address 9204 23 Avenue

Area Edmonton

Subdivision Parsons Industrial

City Edmonton
County ALBERTA

Province AB

Postal Code T6N 1H9