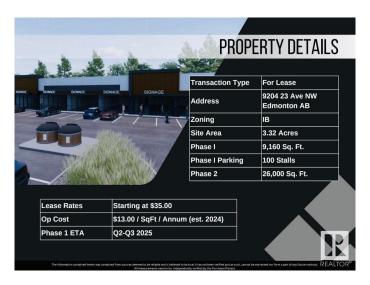

#### \$0

0 Bedroom, 0.00 Bathroom, Retail on 0.00 Acres

Parsons Industrial, Edmonton, AB

Welcome to District 23, Anchored by the renowned Starbucks Coffee, Daycare & Pizza this dynamic plaza offers a prime location, ensuring high foot traffic and visibility for businesses. With Starbucks as the cornerstone, District 23 invites a diverse mix of tenants to join this retail haven, catering to various businesses. Currently Phase 1 – only 3 units remaining, 1235 SQFT each plus offering ample space for your business. Embrace the opportunity to be part of this thriving retail landscape, where every storefront contributes to a vibrant tapestry of offerings. COMING Q1/2026

# **Community Information**

Address 9204 23 Avenue

Area Edmonton

Subdivision Parsons Industrial

City Edmonton
County ALBERTA

Province AB

Postal Code T6N 1H9

### **Additional Information**

Date Listed May 3rd, 2024

Days on Market 400

Zoning Zone 41

DATA IS DEEMED RELIABLE BUT IS NOT GUARANTEED ACCURATE BY THE REALTORS® ASSOCIATION OF EDMONTON. COPYRIGHT 2025 BY THE REALTORS® ASSOCIATION OF EDMONTON. ALL RIGHTS RESERVED.Trademarks are owned or controlled by the Canadian Real Estate Association (CREA) and identify real estate professionals who are members of CREA (REALTOR®, REALTORS®) and/or the quality of services they provide (MLS®, Multiple Listing Service®)