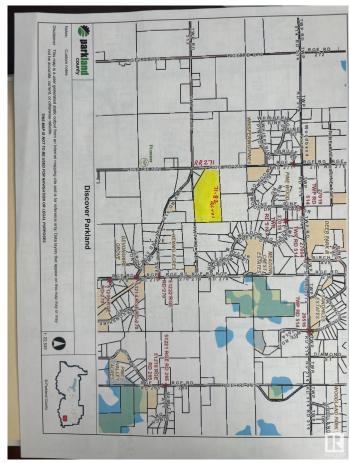

## \$1,400,000

4 Bedroom, 2.50 Bathroom, 1,723 sqft Rural on 71.82 Acres

None, Rural Parkland County, AB

This amazing 71.82 acres property located on RR 271 (PIONEER ROAD) between GARDEN VALLEY ROAD (Hwy 627) and GRAMINIA ROAD (TWPR 511) in Parkland County. Country residential zoning, it is located in the thick of dozens of existing country residential subdivisions. These lands can also be subdivided into acreage subdivision with country approvals. This excellent property has two storey home which sits on front portion of these lands closer to RR 271, 4+1 Bedrooms main floor laundry, gas fireplace, spacious kitchen, partially finished basement, double attached garage. Recent upgrades includes new shingles, and new shingles in 2023, New flooring and new paint in 2022. Hot water tank was replaced about 5 years ago. Great investment property to develop & meantime to live for your country living. it offers quick and easy access to Edmonton and Edmonton international airport via paved Roads (RR 271, Garden Valley Road, Garminia road, Hwp 60 all are paved)

# **Community Information**

Address 51305 Rge Rd 271

Area Rural Parkland County

Subdivision None

City Rural Parkland County

County ALBERTA

Province AB

Postal Code T7Y 1G6