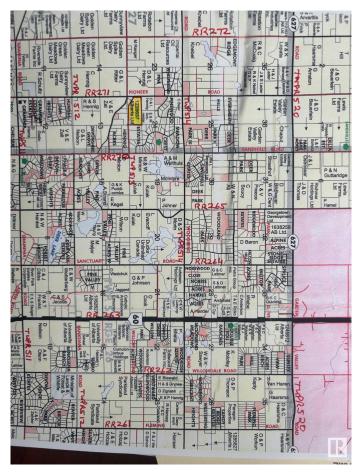

## \$1,400,000

4 Bedroom, 2.50 Bathroom, 1,723 sqft Rural on 71.82 Acres

None, Rural Parkland County, AB

This amazing 71.82 acres property located on RR 271 (PIONEER ROAD) between GARDEN VALLEY ROAD (Hwy 627) and GRAMINIA ROAD (TWPR 511) in Parkland County. Country residential zoning, it is located in the thick of dozens of existing country residential subdivisions. These lands can also be subdivided into acreage subdivision with country approvals. This excellent property has two storey home which sits on front portion of these lands closer to RR 271, 4+1 Bedrooms main floor laundry, gas fireplace, spacious kitchen, partially finished basement, double attached garage. Recent upgrades includes new shingles, and new shingles in 2023, New flooring and new paint in 2022. Hot water tank was replaced about 5 years ago. Great investment property to develop & meantime to live for your country living. it offers quick and easy access to Edmonton and Edmonton international airport via paved Roads (RR 271, Garden Valley Road, Garminia road, Hwp 60 all are paved)

# **Community Information**

Address 51305 Rge Rd 271

Area Rural Parkland County

Subdivision None

City Rural Parkland County

County ALBERTA

Province AB

Postal Code T7Y 1G6