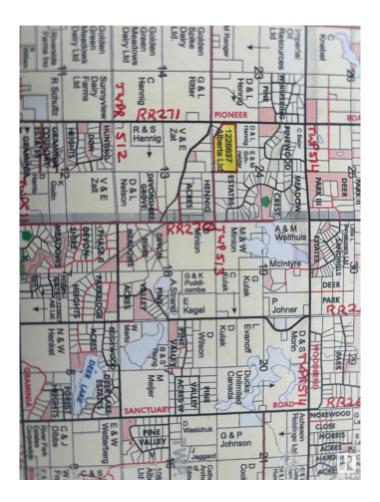

## \$1,400,000

4 Bedroom, 2.50 Bathroom, 1,723 sqft Rural on 71.82 Acres

None, Rural Parkland County, AB

This amazing 71.82 acres property located on RR 271 (PIONEER ROAD) between GARDEN VALLEY ROAD (Hwy 627) and GRAMINIA ROAD (TWPR 511) in Parkland County. Country residential zoning, it is located in the thick of dozens of existing country residential subdivisions. These lands can also be subdivided into acreage subdivision with country approvals. This excellent property has two storey home which sits on front portion of these lands closer to RR 271, 4+1 Bedrooms main floor laundry, gas fireplace, spacious kitchen, partially finished basement, double attached garage. Recent upgrades includes new shingles, and new shingles in 2023, New flooring and new paint in 2022. Hot water tank was replaced about 5 years ago. Great investment property to develop & meantime to live for your country living. it offers quick and easy access to Edmonton and Edmonton international airport via paved Roads (RR 271, Garden Valley Road, Garminia road, Hwp 60 all are paved)

# **Community Information**

Address 51305 Rge Rd 271

Area Rural Parkland County

Subdivision None

City Rural Parkland County

County ALBERTA

Province AB

Postal Code T7Y 1G6