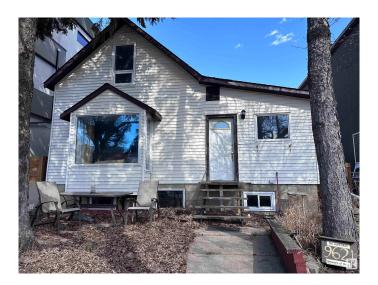

# \$499,900 - 9621 101 Street, Edmonton

MLS® #E4383383

# \$499,900

4 Bedroom, 3.00 Bathroom, 1,260 sqft Single Family on 0.00 Acres

Rossdale, Edmonton, AB

Infill lot in the desirable neighborhood of Rossdale with view of Legislature Building. Could be renovated to maintain a livable home. Has Jacuzzi and Sauna. Available for quick possession. Zoned for infills, and can accommodate a duplex or front to back 4-plex.

Built in 1910