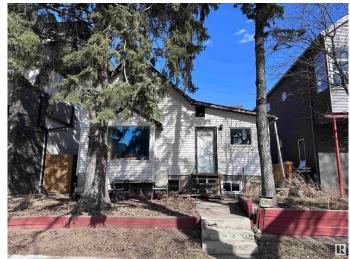

# \$499,900 - 9621 101 Street, Edmonton

MLS® #E4383383

# \$499,900

4 Bedroom, 3.00 Bathroom, 1,260 sqft Single Family on 0.00 Acres

Rossdale, Edmonton, AB

Infill lot in the desirable neighborhood of Rossdale with view of Legislature Building. Could be renovated to maintain a livable home. Has Jacuzzi and Sauna. Available for quick possession. Zoned for infills, and can accommodate a duplex or front to back 4-plex.