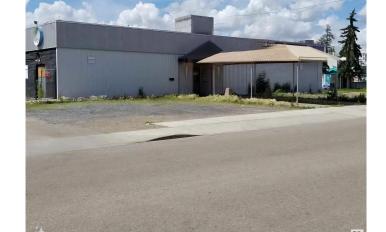

# \$1,699,000 - 7103 78 Avenue, Edmonton

MLS® #E4382139

# \$1,699,000

0 Bedroom, 0.00 Bathroom, Industrial on 0.00 Acres

King Edward Park, Edmonton, AB

VENDOR FINANCING AVAILABLE. 10,000 sq ft building Zoned IM good parking, fully equipped kitchen with walk-in cooler & freezer. Men, Women's & handicapped bathrooms. All fixtures are negotiable.