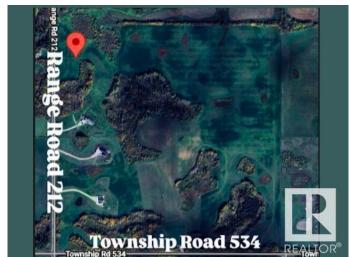

## \$550,000

0 Bedroom, 0.00 Bathroom, Rural on 48.00 Acres

None, Rural Strathcona County, AB

Welcome Home! Make your dream a reality on these quiet lots and build your dream home. ONE LOT LEFT!!!! 48 Acre Lot Located on: Paved roads in Strathcona County on the corner of TWP RD 534 & RGE RD 212 15 minutes to Sherwood Park and Fort Saskatchewan Easy driving distance to the Heartland projects Additional perks include: Lots of space for a shop Extra wide driveways WIFI Power to ALL lots Gas to the property line Bring your horses, enjoy nature and the peace and quiet!

## **Community Information**

Address 534 Twp Rd & Rr 212

Area Rural Strathcona County

Subdivision None

City Rural Strathcona County

County ALBERTA

Province AB

Postal Code T0J 1S0