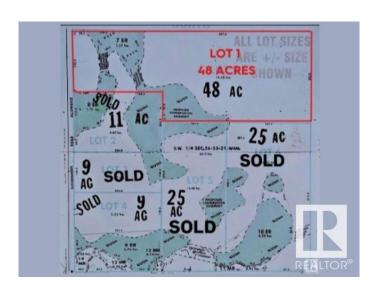

## \$550,000

0 Bedroom, 0.00 Bathroom, Rural on 48.00 Acres

None, Rural Strathcona County, AB

Welcome Home! Make your dream a reality on these quiet lots and build your dream home. ONE LOT LEFT!!!! 48 Acre Lot Located on: Paved roads in Strathcona County on the corner of TWP RD 534 & RGE RD 212 15 minutes to Sherwood Park and Fort Saskatchewan Easy driving distance to the Heartland projects Additional perks include: Lots of space for a shop Extra wide driveways WIFI Power to ALL lots Gas to the property line Bring your horses, enjoy nature and the peace and quiet!

## **Essential Information**

MLS® # E4381247 Price \$550,000

Bathrooms 0.00
Acres 48.00
Type Rural

Sub-Type Vacant Lot/Land

Status Active

## **Community Information**

Address 534 Twp Rd & Rr 212

Area Rural Strathcona County

Subdivision None

City Rural Strathcona County

County ALBERTA

Province AB

Postal Code T0J 1S0