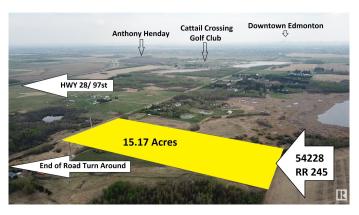

# \$899,900 - 54228 Rr 245, Rural Sturgeon County

MLS® #E4375925

#### \$899.900

0 Bedroom, 0.00 Bathroom, Rural on 15.17 Acres

None, Rural Sturgeon County, AB

ENDLESS POSSIBILITIES on this 15 ACRE parcel right on the EDGE OF EDMONTON. Paved roads make for EASY ACCESS to Anthony Henday and All Amenities. ZONED AGRICULTURAL AND OUT OF SUBDIVISION. Allowable uses include building a Home, plus SECOND RESIDENCE, SHOP, RUN YOUR BUSINESS, Barn, Animals, and various types of Farming etc. Power and Gas at edge of Property. Most of land is in a Hay and Alfalfa mix with a large garden plot that has been worked over the years. Lease on cell phone tower generates \$15,246/yr. Don't miss out on this RARE OPPORTUNITY!

## **Community Information**

Address 54228 Rr 245

Area Rural Sturgeon County

Subdivision None

City Rural Sturgeon County

County ALBERTA

Province AB

Postal Code T8T 0A6