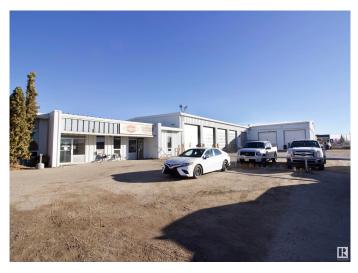

# \$3,995,000 - 16440 130 Avenue, Edmonton

MLS® #E4368539

### \$3,995,000

0 Bedroom, 0.00 Bathroom, Industrial on 0.00 Acres

Mistatim Industrial, Edmonton, AB

Great opportunity to own your own multi-purpose industrial shop. Over 10,00 square feet of mechanic bays, 12000 square feet of heated truck storage and 6300 square feet of administration area. There are 16-16 foot overhead doors, overhead crane, 5 drive through bays 120 ft long. Site size is 2.27 acres and is located in the heart of trucking in NW Edmonton. Seller will also entertain a lease.