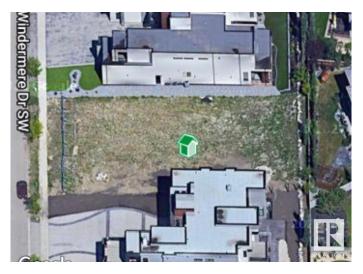

# \$1,250,000 - 31 Windermere Drive, Edmonton

MLS® #E4368085

# \$1,250,000

0 Bedroom, 0.00 Bathroom, Single Family on 0.00 Acres

Windermere, Edmonton, AB

VACANT LOT on WINDERMERE DR SW!
BUILD YOUR LUXURY DREAM HOME HERE
â€" on this perfect VACANT LOT on
prestigious WINDERMERE DRIVE South!
74' building pocket. Right between
Windermere Golf and Country Club and River
Ridge Golf Club and a minute to the North
Saskatchewan River and trails! AIRPORT is
20minute drive away! HOA allows access to
the pool etc at the Windermere Leisure Centre.
An outstanding and unique opportunity to
create a residence that embodies luxury,
sophistication, and the elevated lifestyle you
desire.

# **Community Information**

Address 31 Windermere Drive

Area Edmonton
Subdivision Windermere

City Edmonton
County ALBERTA

Province AB

Postal Code T6W 0S2