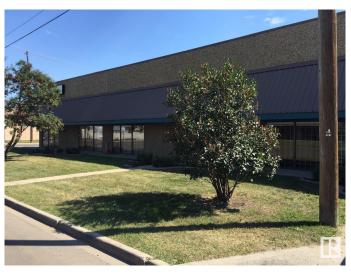

## \$0

0 Bedroom, 0.00 Bathroom, Industrial on 0.00 Acres

Kennedale Industrial, Edmonton, AB

Located in the rapidly growing commercial district of North-East Edmonton, in Kennedale Plaza, this Flex/Warehouse-Office building offers light bay industrial space, upgraded with modern-high efficient heating/cooling and lighting systems and 3-phase power service for your business needs. Kennedale offers 12 x 14 Grade overhead doors. 18-20 ft clear to ceiling and 90 ft bay depth. High quality construction with efficient structures. Significant parking available. FLEX office/warehouse offers the option for 100% office or part office/ part warehouse. Available immediately: Unit 12849 (North) 1,700sqft with Large open Reception Area, 2 Office spaces, 1 Storage area, Kitchenette, and a Washroom.