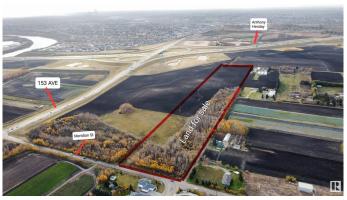

## \$2,000,000

0 Bedroom, 0.00 Bathroom, Single Family on 19.25 Acres

Rural North East South Sturgeon, Edmonton, AB

GREAT FUTURE POTENTIAL FOR FUTURE DEVELOPMENT .GREAT ACCESS TO ANTHONY HENDAY AT 153 AVE AND AT MANNING DRIVE .CLOSE TO 2 GOLF COURSES, MANNING TOWN VILLAGE ,LONDONDERRY MALL FOR ALL YOUR SHOPPING NEEDS.CURRENTLY ZONED AG AND PART OF HORSE HILL AREA STRUCTURE PLAN FOR FUTURE RESIDENTIAL .WATER AND SEWER ARE CLOSE BY THIS LOT IS 19.25 ACRES IN SIZE

## **Community Information**

Address 105 161 Avenue

Area Edmonton

Subdivision Rural North East South Sturgeon

City Edmonton

County ALBERTA

Province AB

Postal Code T5B 4M2