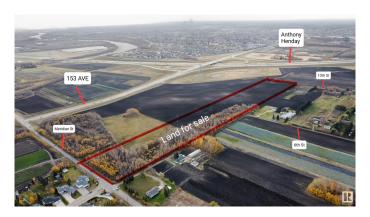

## \$2,000,000

0 Bedroom, 0.00 Bathroom, Single Family on 19.25 Acres

Rural North East South Sturgeon, Edmonton, AB

GREAT FUTURE POTENTIAL FOR FUTURE DEVELOPMENT .GREAT ACCESS TO ANTHONY HENDAY AT 153 AVE AND AT MANNING DRIVE .CLOSE TO 2 GOLF COURSES, MANNING TOWN VILLAGE ,LONDONDERRY MALL FOR ALL YOUR SHOPPING NEEDS.CURRENTLY ZONED AG AND PART OF HORSE HILL AREA STRUCTURE PLAN FOR FUTURE RESIDENTIAL .WATER AND SEWER ARE CLOSE BY THIS LOT IS 19.25 ACRES IN SIZE

## **Community Information**

Address 105 161 Avenue

Area Edmonton

Subdivision Rural North East South Sturgeon

City Edmonton

County ALBERTA

Province AB

Postal Code T5B 4M2