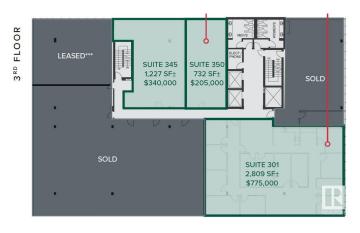

# \$775,000 - 301 11044 82 Avenue, Edmonton

MLS® #E4344267

#### \$775,000

0 Bedroom, 0.00 Bathroom, Office on 0.00 Acres

Garneau, Edmonton, AB

The Garneau Professional Centre is located on Whyte Ave within walking distance to the U of A. This building has recently been converted into condos, meaning these units have never been for sale individually until now. Excellent opportunity for owner/user groups. Instead of paying rent, build equity and put your money back into your pocket. Ideal for medical and professional users. Building Features include underground parking, ample visitor parking, signage opportunities facing Whyte Avenue traffic, elevators and over \$1M in common area renovations. There are several size options available from 732 Sq. Ft. up to 8,353 Sq. Ft. with a healthy mix of developed medical and office space as well as some raw units ready for your customization.