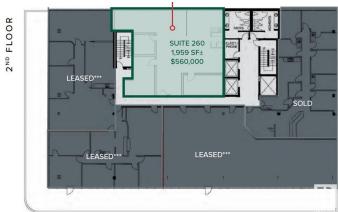

#### \$775,000

0 Bedroom, 0.00 Bathroom, Office on 0.00 Acres

Garneau, Edmonton, AB

The Garneau Professional Centre is located on Whyte Ave within walking distance to the U of A. This building has recently been converted into condos, meaning these units have never been for sale individually until now. Excellent opportunity for owner/user groups. Instead of paying rent, build equity and put your money back into your pocket. Ideal for medical and professional users. Building Features include underground parking, ample visitor parking, signage opportunities facing Whyte Avenue traffic, elevators and over \$1M in common area renovations. There are several size options available from 732 Sq. Ft. up to 8,353 Sq. Ft. with a healthy mix of developed medical and office space as well as some raw units ready for your customization.