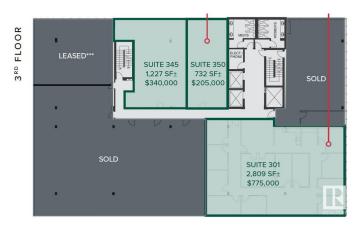

#### \$430,000

0 Bedroom, 0.00 Bathroom, Office on 0.00 Acres

Garneau, Edmonton, AB

The Garneau Professional Centre is located on Whyte Ave within walking distance to the U of A. This building has recently been converted into condos, meaning these units have never been for sale individually until now. Excellent opportunity for owner/user groups. Instead of paying rent, build equity and put your money back into your pocket. Ideal for medical and professional users. Building Features include underground parking, ample visitor parking, signage opportunities facing Whyte Avenue traffic, elevators and over \$1M in common area renovations. There are several size options available from 732 Sq. Ft. up to 8,353 Sq. Ft. with a healthy mix of developed medical and office space as well as some raw units ready for your customization.