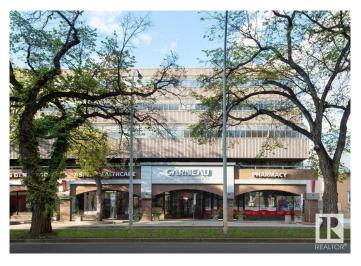

#### \$430,000

0 Bedroom, 0.00 Bathroom, Office on 0.00 Acres

Garneau, Edmonton, AB

The Garneau Professional Centre is located on Whyte Ave within walking distance to the U of A. This building has recently been converted into condos, meaning these units have never been for sale individually until now. Excellent opportunity for owner/user groups. Instead of paying rent, build equity and put your money back into your pocket. Ideal for medical and professional users. Building Features include underground parking, ample visitor parking, signage opportunities facing Whyte Avenue traffic, elevators and over \$1M in common area renovations. There are several size options available from 732 Sq. Ft. up to 8,353 Sq. Ft. with a healthy mix of developed medical and office space as well as some raw units ready for your customization.

### **Exterior**

Exterior Brick
Construction Brick