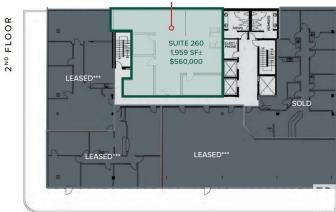

#### \$430,000

0 Bedroom, 0.00 Bathroom, Office on 0.00 Acres

Garneau, Edmonton, AB

The Garneau Professional Centre is located on Whyte Ave within walking distance to the U of A. This building has recently been converted into condos, meaning these units have never been for sale individually until now. Excellent opportunity for owner/user groups. Instead of paying rent, build equity and put your money back into your pocket. Ideal for medical and professional users. Building Features include underground parking, ample visitor parking, signage opportunities facing Whyte Avenue traffic, elevators and over \$1M in common area renovations. There are several size options available from 732 Sq. Ft. up to 8,353 Sq. Ft. with a healthy mix of developed medical and office space as well as some raw units ready for your customization.