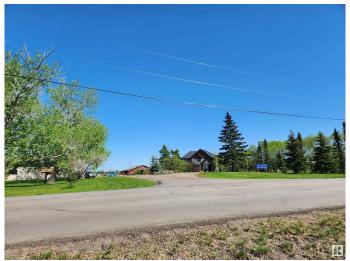

## \$926,000

4 Bedroom, 3.50 Bathroom, 3,423 sqft Rural on 20.92 Acres

None, Rural Leduc County, AB

"Civil Enforcement Sale" A PARTIAL, 50% OWNERSHIP, 1/2 PARTIAL INTEREST in this property only for sale. Approximately 3420 sq ft. on 20.92 acres, with 3 shops/outbuildings being sold "Sight Unseen, Where-Is, As-Is". The subject property is purported to be in good condition with high end finishes, and an unfinished walkout basement. All information and measurements have been obtained from the Tax Assessment, old MLS, an Appraisal and/or assumed, and could not be confirmed. "The measurements represented do not imply they are in accordance with the Residential Measurement Standard in Alberta". There is NO ACCESS to the property, drive-by's only and please respect the Owner's situation.

#### **Exterior**

Exterior Wood

Exterior Features See Remarks

Construction Wood

Foundation Concrete Perimeter