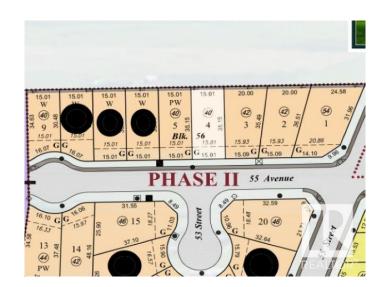

# \$45,000 - 5508 55 Avenue, Tofield

MLS® #E4318956

### \$45,000

0 Bedroom, 0.00 Bathroom, Single Family on 0.13 Acres

Tofield, Tofield, AB

Vacant Lot Ketchamoot Plain in Tofield. Other Lots available as well

# **Community Information**

Address 5508 55 Avenue

Area Tofield
Subdivision Tofield
City Tofield
County ALBERTA

Province AB

Postal Code T0B 4J0