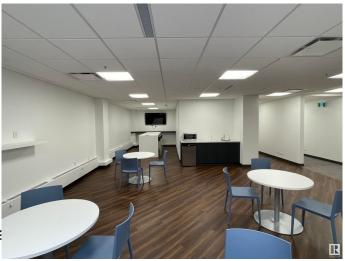

#### \$0

0 Bedroom, 0.00 Bathroom, Office on 0.00 Acres

Huff Bremner Estate Industrial, Edmonton, AB

 $\hat{a} \in \hat{c}$  2 spaces available - 1,113 sq.ft. or 2,066 sq.ft.  $\hat{a} \in \hat{c}$  Tenants have access to common area lounge, auditorium and 4 secure levels of parking  $\hat{a} \in \hat{c}$  Lower Level is open concept available immediately  $\hat{a} \in \hat{c}$  Second floor is currently shell space ready for interior improvements  $\hat{a} \in \hat{c}$  High level of security  $\hat{a} \in \hat{c}$ Recently upgraded elevator  $\hat{a} \in \hat{c}$  Quick access to Yellowhead Trail, Stony Plain Road and St.Albert Trail  $\hat{a} \in \hat{c}$  Parking ratio is approximately 5 stalls per 1,000 sq.ft.