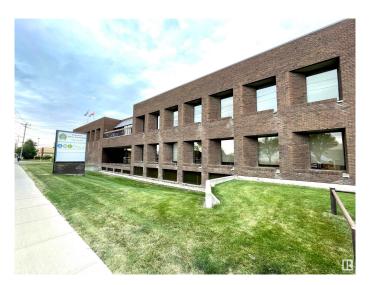

# \$0 - 14220 112 Avenue, Edmonton

MLS® #E4314132

#### \$0

0 Bedroom, 0.00 Bathroom, Office on 0.00 Acres

Huff Bremner Estate Industrial, Edmonton, AB

 $\hat{a} \in \hat{c}$  2 spaces available - 1,113 sq.ft. or 2,066 sq.ft.  $\hat{a} \in \hat{c}$  Tenants have access to common area lounge, auditorium and 4 secure levels of parking  $\hat{a} \in \hat{c}$  Lower Level is open concept available immediately  $\hat{a} \in \hat{c}$  Second floor is currently shell space ready for interior improvements  $\hat{a} \in \hat{c}$  High level of security  $\hat{a} \in \hat{c}$ Recently upgraded elevator  $\hat{a} \in \hat{c}$  Quick access to Yellowhead Trail, Stony Plain Road and St.Albert Trail  $\hat{a} \in \hat{c}$  Parking ratio is approximately 5 stalls per 1,000 sq.ft.

#### Exterior

Exterior Brick Construction Brick