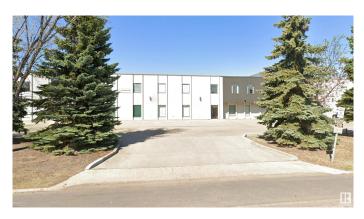

# \$0 - 201 10464 176 Street, Edmonton

MLS® #E4289702

#### \$0

0 Bedroom, 0.00 Bathroom, Office on 0.00 Acres

Stone Industrial, Edmonton, AB

• Strategically located in West Edmonton with easy access to Stony Plain Road, Anthony Henday Drive and Yellowhead Highway • Double row surface parking • Well maintained and managed 2-storey property

Built in 1980

### Exterior

Exterior

Block, Wood Frame