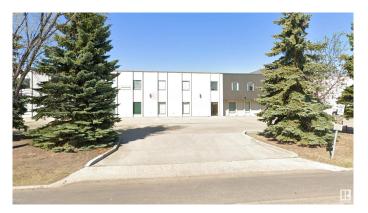

# \$0 - 10464 176 Street, Edmonton

MLS® #E4289697

#### \$0

0 Bedroom, 0.00 Bathroom, Industrial on 0.00 Acres

Stone Industrial, Edmonton, AB

4,288 sq.ft.± • Strategically located in West Edmonton with easy access to Stony Plain Road and Anthony Henday Drive • Fully developed with 3 to 4 offices, kitchenette, 2 bathrooms and large open reception area • 3,000 sq.ft. of open bay • 12'x 16' grade loading overhead door • 200 amp power • Move in ready with updated flooring for new tenant • Double row surface parking • Well maintained and managed property