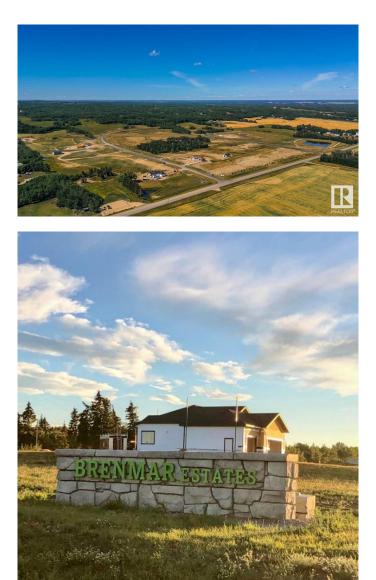

#### \$190,000

0 Bedroom, 0.00 Bathroom, Rural on 2.00 Acres

Brenmar Estates, Rural Parkland County, AB

Beautiful acreage living on 2 acre lots. Convenient location - 6 MIN to Spruce Grove. ONLY 20 MIN to Edmonton. Majority of lots have WALKOUT BASEMENT potential and are surrounded by natural trees and forest for added privacy. Built on a brand new paved Campsite Road. Several lots have shop and secondary garage potential. Power and gas are at the property line. Enjoy a perfect combination of country living in a architecturally controlled subdivision with quick access to Spruce Grove, St. Albert and Edmonton.

## **Community Information**

| Address     | 34 54104 Rr 274       |
|-------------|-----------------------|
| Area        | Rural Parkland County |
| Subdivision | Brenmar Estates       |
| City        | Rural Parkland County |
| Subdivision | Brenmar Estates       |