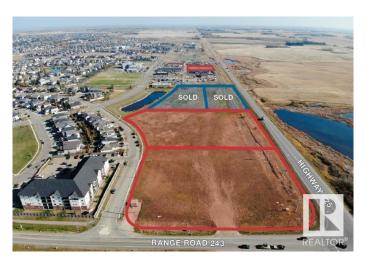

#### \$2,100,000

Bedroom, Bathroom, Land Commercial on 3.00 Acres

Montrose Business Centre, Beaumont, AB

DIRECT EXPOSURE TO HIGHWAY 625
TRAFFIC! Rare opportunity to purchase
Commercial (C) and Light Industrial (BLI)
zoned land parcels within the growing
municipality of Beaumont. Commercial District
(C) allows for a wide range of potential uses
including retail & service, office uses and much
more. Business Light Industrial District (BLI)
zoning allows for light industrial uses as well
as a multitude of other commercial uses. Up to
9.27 acres available in total, with potential to
split in parcels ranging as small as 1.75 acres.
Municipal services brought to property line.
Ready for immediate development.