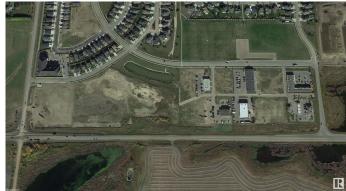

#### \$2,100,000

Bedroom, Bathroom, Land Commercial on 3.00 Acres

Montrose Business Centre, Beaumont, AB

DIRECT EXPOSURE TO HIGHWAY 625
TRAFFIC! Rare opportunity to purchase
Commercial (C) and Light Industrial (BLI)
zoned land parcels within the growing
municipality of Beaumont. Commercial District
(C) allows for a wide range of potential uses
including retail & service, office uses and much
more. Business Light Industrial District (BLI)
zoning allows for light industrial uses as well
as a multitude of other commercial uses. Up to
9.27 acres available in total, with potential to
split in parcels ranging as small as 1.75 acres.
Municipal services brought to property line.
Ready for immediate development.