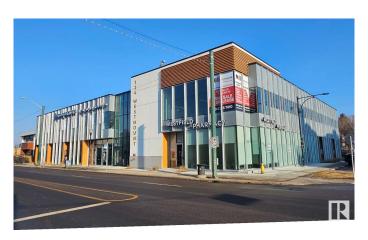

## \$737,500

0 Bedroom, 0.00 Bathroom, Retail on 0.00 Acres

Westmount, Edmonton, AB

- Ideal for professional, medical and retail uses
- Transit-oriented property located minutes from downtown Corner site with prime frontage on 124 Street with exposure to 14,800 vehicles per day (City of Edmonton 2018) Main floor units ranging from 1,475 to 3,133 sq.ft.±; 2nd Floor units ranging from 1,776 sq.ft.± Modern construction and building amenities Access to on-site surface parking, on-street parking and underground heated parkade