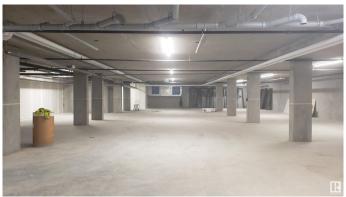

## \$737,500

0 Bedroom, 0.00 Bathroom, Retail on 0.00 Acres

Westmount, Edmonton, AB

- Ideal for professional, medical and retail uses
- Transit-oriented property located minutes from downtown Corner site with prime frontage on 124 Street with exposure to 14,800 vehicles per day (City of Edmonton 2018) Main floor units ranging from 1,475 to 3,133 sq.ft.±; 2nd Floor units ranging from 1,776 sq.ft.± Modern construction and building amenities Access to on-site surface parking, on-street parking and underground heated parkade