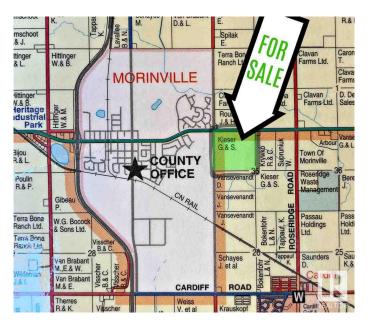

# \$2,900,000 - Southeast Twp 560 Rr 252, Rural Sturgeon County

MLS® #E4223208

# \$2,900,000

0 Bedroom, 0.00 Bathroom, Rural on 148.71 Acres

None, Rural Sturgeon County, AB

Amazing Opportunity!! 148.711 acres of current farmed land with future redevelopment possibility. #1 soil, excellent for canola and barley crops. Superior long term hold. This property is adjacent to the town of Morinville on the East side, Secondary Hwy 642 and Range Road 252. Sellers will lease back and stagger purchase price. manawin ditch tax 42.03 for 2024