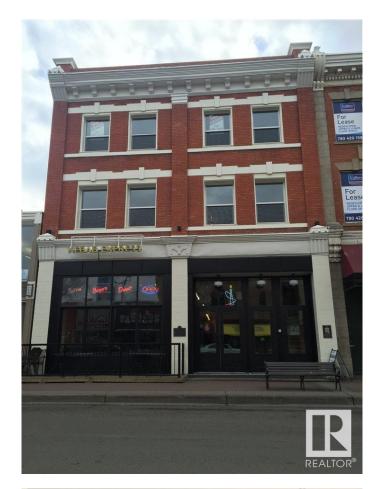

# \$0 - 10355 82 Avenue, Edmonton

MLS® #E4052342

#### **\$0**

0 Bedroom, 0.00 Bathroom, Office on 0.00 Acres

Strathcona Junction, Edmonton, AB

Historic building in the heart of Whyte Avenue with upgraded façade, fully renovated common areas and upgraded HVAC. Sizes available include: 2,215 Sq. Ft. on the 2nd floor, 2138 sq. ft. on the 3rd floor, 1,130 Sq. Ft. on the 3rd floor and 2,873 Sq. Ft. on the lower level. Available immediately. Operating costs are \$14.79 inclusive of property tax, management, common area maintenance and utilities. Ideal for specialty retail, office, and creative spaces. Current Tenant incentive is one month of free net rent per year of the term signed!

# Exterior

| Exterior     | Brick |
|--------------|-------|
| Construction | Brick |